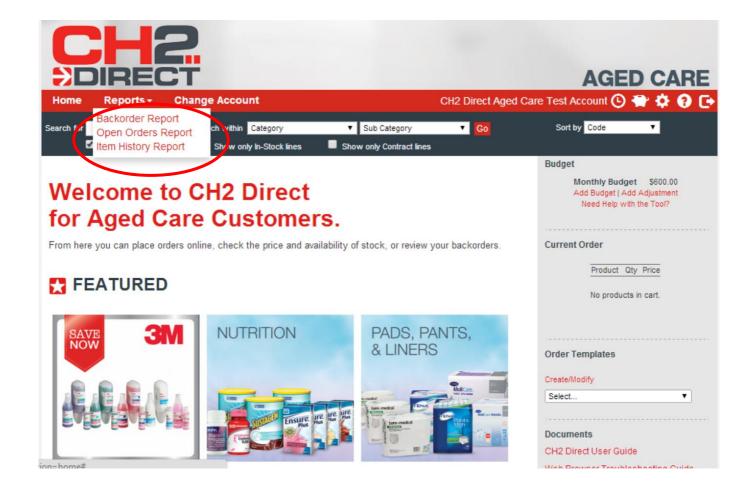

#### Reports

There are 3 separate reports such as a back order report, open orders report and item history report available under the report section on CH2 direct.

CH2 Clifford Hallam Healthcare Page 30 of 37

#### **Open Orders Report**

Track the progress of your orders. This is a list of all your open orders with CH2, recently placed orders may take up to an hour to appear on this report.

The Open Orders Report is displayed on screen and can be printed or exported to Excel.

#### **Item History Report**

A full list of all items you have purchased through CH2 in the last 12 months, with month by month purchase quantities. Your last invoice date and supplier part number are also included. The 'View' option will only display usage for the last six months where the print and excel options have the full twelve months available.