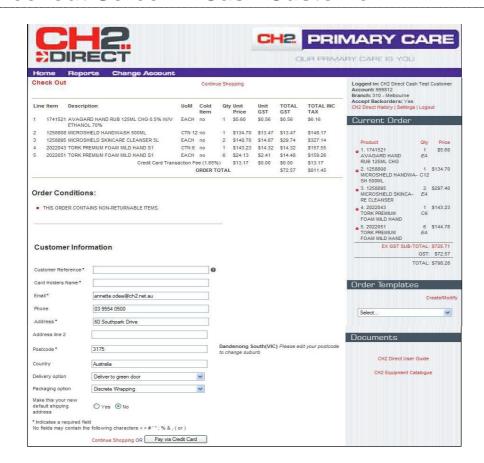

#### **Checkout Screen – Commercial Account**

The order confirmation screen is displayed, showing the customer and order information.

Enter the Customer PO (Purchase Order) field, this is a mandatory field, but if you don't use PO numbers, may be a date, or name of the ordering person (or anything else that assists both you and CH2 to identify the order).

Enter Delivery Instructions if required. This can be up to 28

characters per line. Click Submit Order

A confirmation email will be sent to the customer. It will contain details of exactly what products are available for delivery. When a parent is placing an order on behalf of a child account, the confirmation email will be sent to both the parent and child unless the email addresses are the same.

#### Checkout Screen - Cash Customer

A summary of the products purchased and any additional charges such as freight and merchant fee are displayed at the top of the screen.

Complete the customer reference (this can be anything up to 25 characters that identifies

CH2 Clifford Hallam Healthcare Page 13 of 37

your order) and the Card Holders Name; click 'Pay via Credit Card.

Enter your credit card details on the St George payments page and click 'Submit Payment'.

A receipt will be emailed to the customer and displayed on the screen where it can be printed.