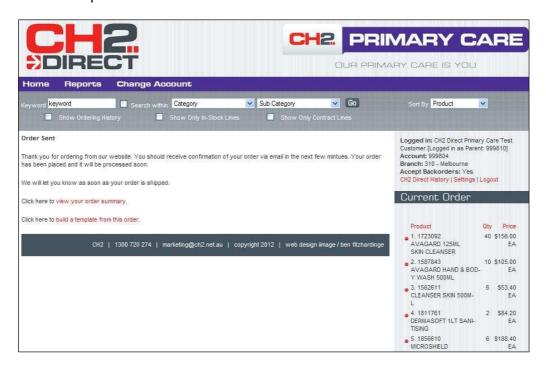

## **Creating a Template from an Order**

 After an order has been submitted, the order contents can be used to create a template.

Select 'Build a Template from this Order'

You can add products, delete products and edit locations. Click Save