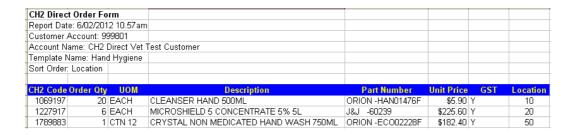

### **Export an Order to Excel**

To export the current order to Excel, select the Export to Excel button

Select Open or Save and name the file

CH2 Clifford Hallam Healthcare Page 24 of 37