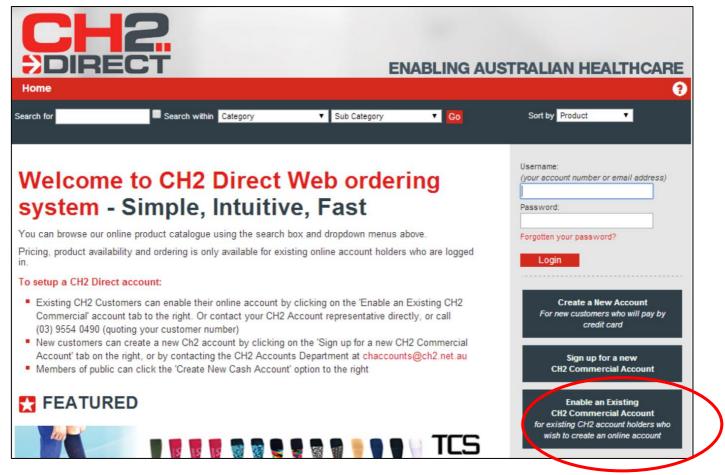

#### **Enable an Existing Commercial Account**

Customers who currently have a commercial account with CH2 can create a CH2 Direct login and place orders online.

Select 'Enable an Existing CH2 Commercial Account' as per the screen shot below