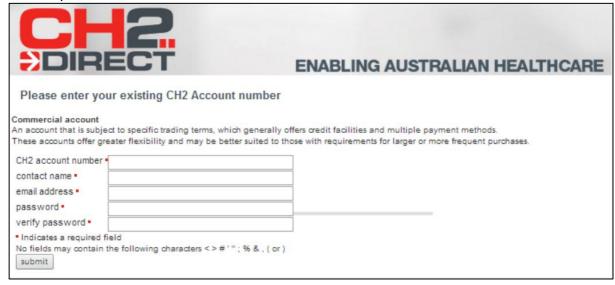

- The below screen will then pop up.
- Fill in all fields then click submit, please note the password must be at least 6 characters and contain at least one numeric.
- An email containing your login details will be sent within a few minutes, you can then login and place orders.