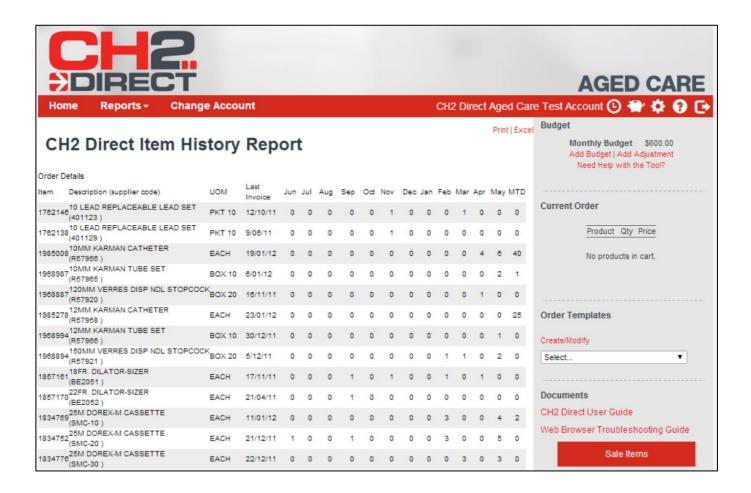

#### **Item History Report**

A full list of all items you have purchased through CH2 in the last 12 months, with month by month purchase quantities. Your last invoice date and supplier part number are also included. The 'View' option will only display usage for the last six months where the print and excel options have the full twelve months available.

If this report is large, or where sorting, searching or filter is required, then an export to Excel should be the option of choice.

CH2 Clifford Hallam Healthcare Page 32 of 37