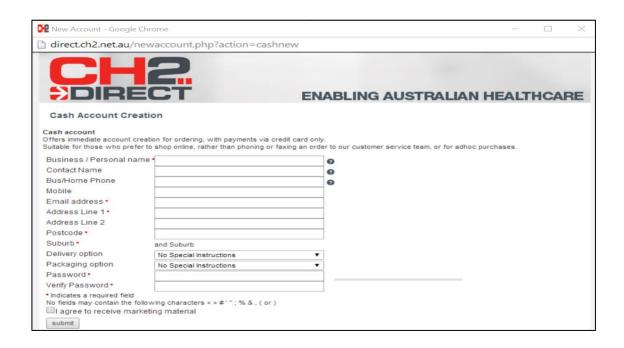

#### **Create a New Cash Account**

Firstly select 'Create a New Cash Account" as circled in the screen shot below.

- The below screen will then be displayed
- The fields marked with are required fields and must contain data. The contact name is not required but is used to
  mark emails to the attention of this person.
- Complete all required fields and click Submit.
- An email containing the account number and login details will be sent within a few minutes. You can then login and place an order.