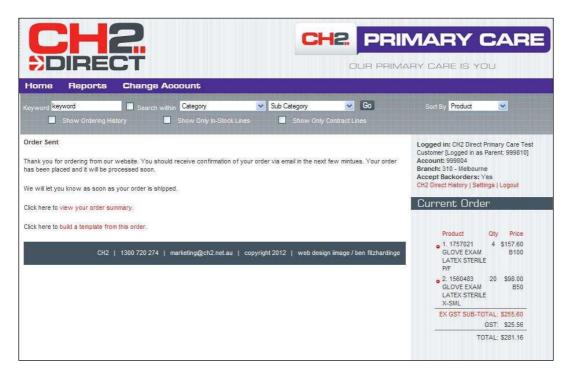

## Placing an Order

Once the required product has been located, change the quantity if necessary and click the **Add** button next to that product. The product will appear in a list under '**Current Order**'.

Continue adding products and when finished, click 'Checkout

Note:

Products can be deleted from the 'Current Order' by clicking on the cross to the right of the product or click **Empty Cart** to delete all items from the cart.

After submitting an order, a summary of your order can be printed

Select the 'Home" button to return to the start