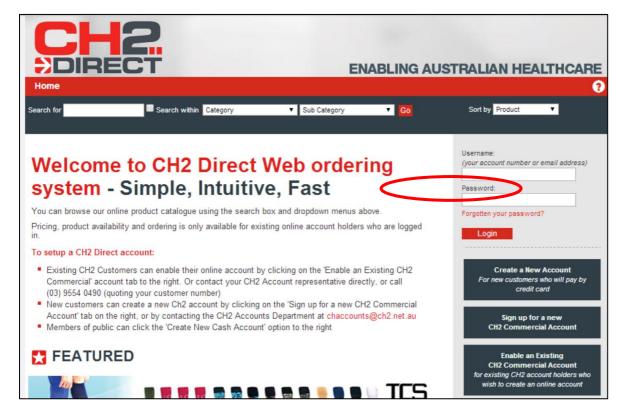

## **Retrieving a Forgotten Password**

From the Home page, click on 'Forgotten your password?'

- Enter your account number or email address and click email my password
- Note: Your email address can only be used if it is unique to one account.
- An email will be sent immediately.