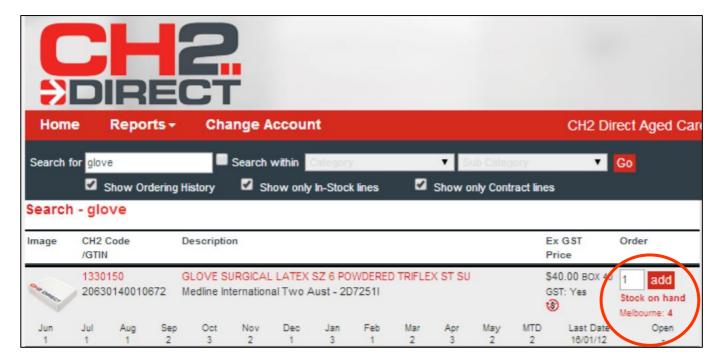

## **Quantity Available**

The quantity available and status of: 'Available', 'On Order' or 'Non Stock Line' are displayed against each product. The quantity available is updated every 5 minutes.

#### **Minimum Quantities**

If a product has a minimum order quantity set, the default quantity shown here will reflect that quantity. The default quantity will also take into account any remnants currently in stock. An order can be placed for a quantity up to the available quantity and then in multiples of the minimum quantity.