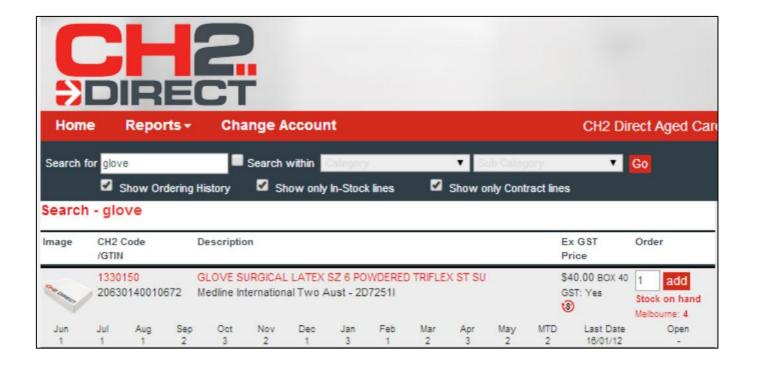

## **Searching for Products**

Products can be found using the following methods:

- Choose a category from the drop down list, click Go
- Choose a category and a sub category from the drop down lists, click Go
- Use a keyword, click Go
- To use a Keywords in conjunction with category and sub category, select, Search within, click Go
- Keywords can be part of a description and do not require wildcards Inclusive search -When searching for supplier part number of 08-888, 08-888NP products will be found.
- Plural search So that glove finds gloves and vice versa
- Logical and "nitrile gloves" will return a result where both words appear somewhere together in any searched field.

CH2 Clifford Hallam Healthcare Page 8 of 37

Check boxes allow you to display:

- Order History
- Only in Stock Lines
- Only Contract lines

The example below shows all three check boxes checked.

CH2 Clifford Hallam Healthcare Page 9 of 37

## **Quantity Available**

The quantity available and status of: 'Available', 'On Order' or 'Non Stock Line' are displayed against each product. The quantity available is updated every 5 minutes.