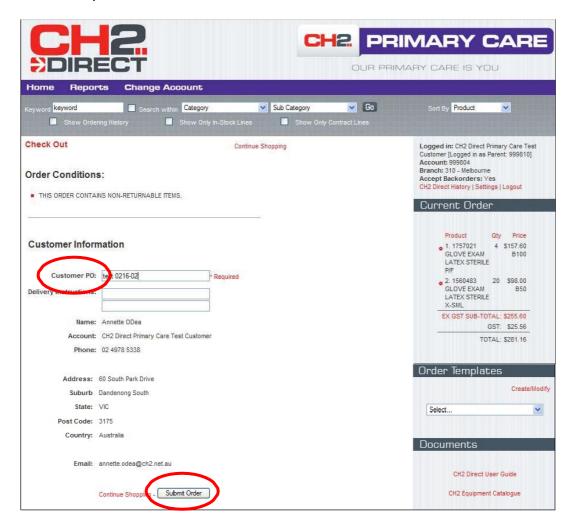

#### **Checkout Screen – Commercial Account**

The order confirmation screen is displayed, showing the customer and order information.

Enter the Customer PO (Purchase Order) field, this is a mandatory field, but if you don't use PO numbers, may be a date, or name of the ordering person (or anything else that assists both you and CH2 to identify the order).

Enter Delivery Instructions if required. This can be up to 28

characters per line. Click Submit Order

A confirmation email will be sent to the customer. It will contain details of exactly what products are available for delivery. When a parent is placing an order on behalf of a child account, the confirmation email will be sent to both the parent and child unless the email addresses are the same.