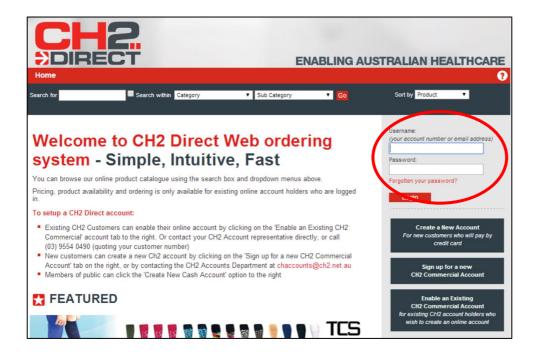

#### **Logging into CH2 Direct**

To log onto CH2 direct simply type in <a href="http://direct.ch2.net.au/">http://direct.ch2.net.au/</a> into your web browser and Enter your customer number or email address in the Username Fields circled below Enter your password and click Login.