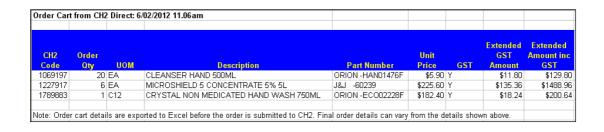

### **Export an Order to Excel**

To export the current order to Excel, select the Export to Excel button

Select Open or Save and name the file

CH2 Clifford Hallam Healthcare Page 24 of 37