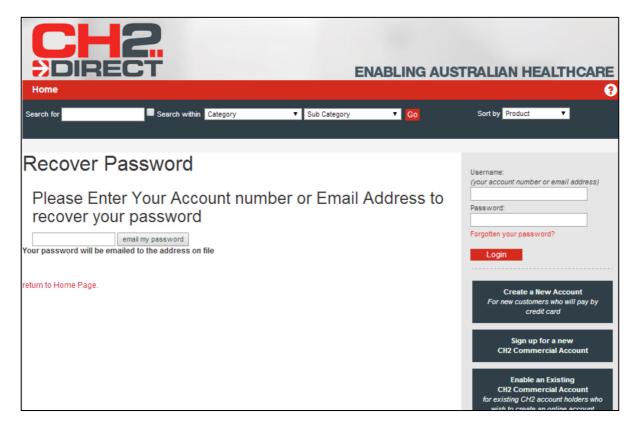

## **Retrieving a Forgotten Password**

From the Home page, click on 'Forgotten your password?'

- Enter your account number or email address and click email my password
- Note: Your email address can only be used if it is unique to one account.
- An email will be sent immediately.