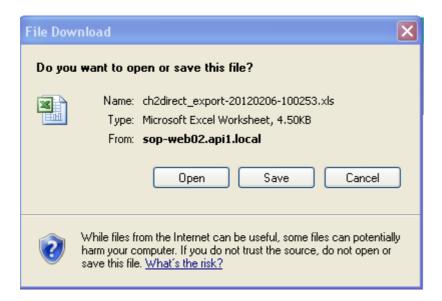

#### Click Export to MS Excel

Click Open or Save and name the file

CH2 Clifford Hallam Healthcare Page 23 of 37