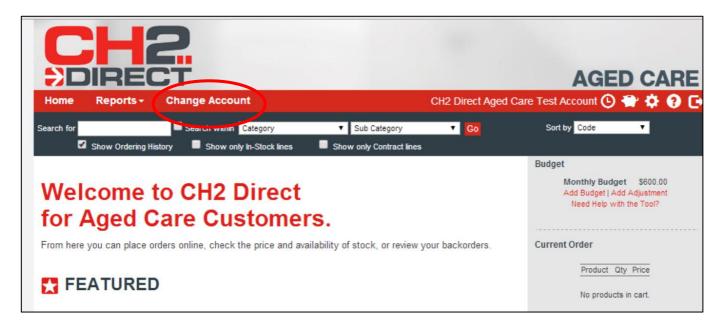

CH2 Clifford Hallam Healthcare Page 7 of 37

When logged in as a parent account, the child account can be changed by clicking "Change account" as per the below screen shot.