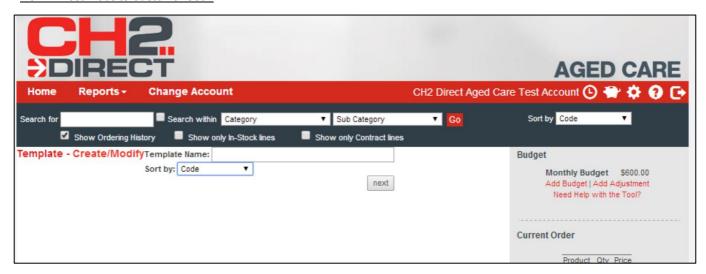

#### **CH2 Direct Website Customer User**

- Type a meaningful name in the Template Name field
- Select a sort sequence from the drop down list if required and click Next

- Search for products as shown above
- Ament the quantity if require and click add.
- Once all products have been added, click return to template editing then click save