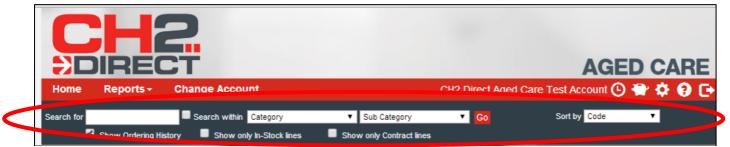

## **Searching for Products**

Products can be found using the following methods:

- Choose a category from the drop down list, click Go
- Choose a category and a sub category from the drop down lists, click Go
- Use a keyword, click Go
- To use a Keywords in conjunction with category and sub category, select, Search within, click Go
- Keywords can be part of a description and do not require wildcards Inclusive search -When searching for supplier part number of 08-888, 08-888NP products will be found.
- Plural search So that glove finds gloves and vice versa
- Logical and "nitrile gloves" will return a result where both words appear somewhere together in any searched field.

CH2 Clifford Hallam Healthcare Page 8 of 37

Check boxes allow you to display:

- Order History
- Only in Stock Lines
- Only Contract lines

The example below shows all three check boxes checked.

CH2 Clifford Hallam Healthcare Page 9 of 37