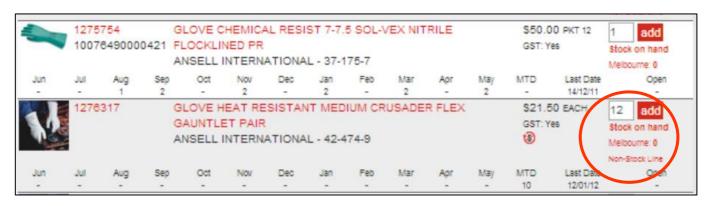

## **Quantity Available**

The quantity available and status of: 'Available', 'On Order' or 'Non Stock Line' are displayed against each product. The quantity available is updated every 5 minutes.

#### **Minimum Quantities**

If a product has a minimum order quantity set, the default quantity shown here will reflect that quantity. The default quantity will also take into account any remnants currently in stock. An order can be placed for a quantity up to the available quantity and then in multiples of the minimum quantity.