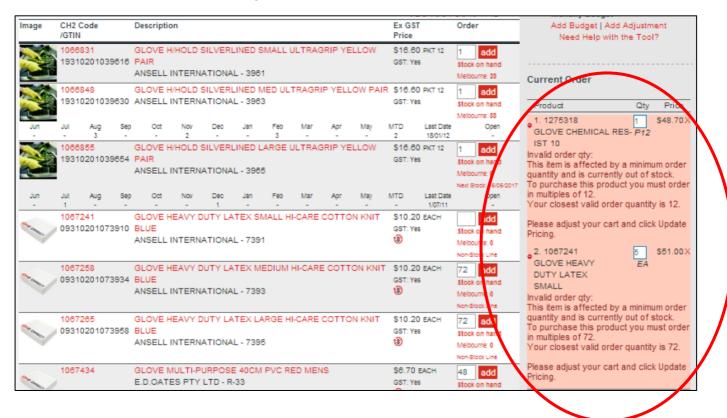

## **Quantity Available**

The quantity available and status of: 'Available', 'On Order' or 'Non Stock Line' are displayed against each product. The quantity available is updated every 5 minutes.

#### **Minimum Quantities**

If a product has a minimum order quantity set, the default quantity shown here will reflect that quantity. The default quantity will also take into account any remnants currently in stock. An order can be placed for a quantity up to the available quantity and then in multiples of the minimum quantity.

CH2 Clifford Hallam Healthcare Page 10 of

When an incorrect quantity is added to the cart and an error message is displayed, explaining what the correct quantity should be as per screen shot below. This must be corrected before proceeding.