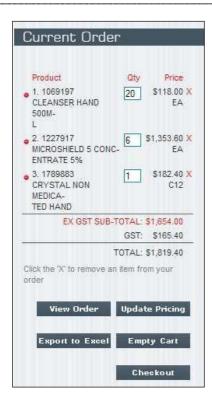

## Placing an Order

Once the required product has been located, change the quantity if necessary and click the **Add** button next to that product. The product will appear in a list under '**Current Order**'.

Continue adding products and when finished, click 'Checkout

Note:

Products can be deleted from the 'Current Order' by clicking on the cross to the right of the product or click **Empty Cart** to delete all items from the cart.