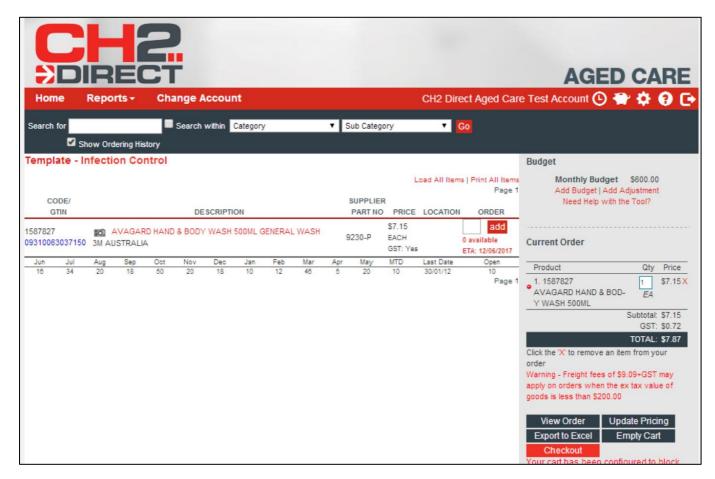

## Placing an Order

Once the required product has been located, change the quantity if necessary and click the **Add** button next to that product. The product will appear in a list under '**Current Order**'.

Continue adding products and when finished, click 'Checkout

Note:

Products can be deleted from the 'Current Order' by clicking on the cross to the right of the product or click **Empty Cart** to delete all items from the cart.