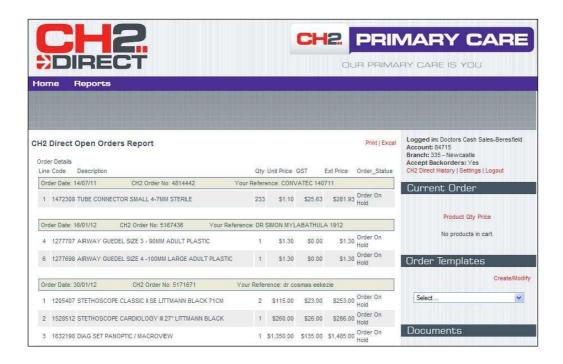

#### **Open Orders Report**

Track the progress of your orders. This is a list of all your open orders with CH2, recently placed orders may take up to an hour to appear on this report.

The Open Orders Report is displayed on screen and can be printed or exported to Excel.