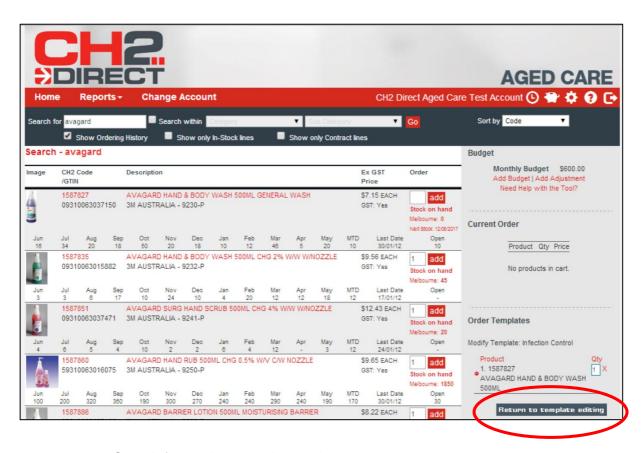

#### **CH2 Direct Website Customer User**

- Type a meaningful name in the Template Name field
- Select a sort sequence from the drop down list if required and click Next

- Search for products as shown above
- Ament the quantity if require and click add.
- Once all products have been added, click return to template editing then click save