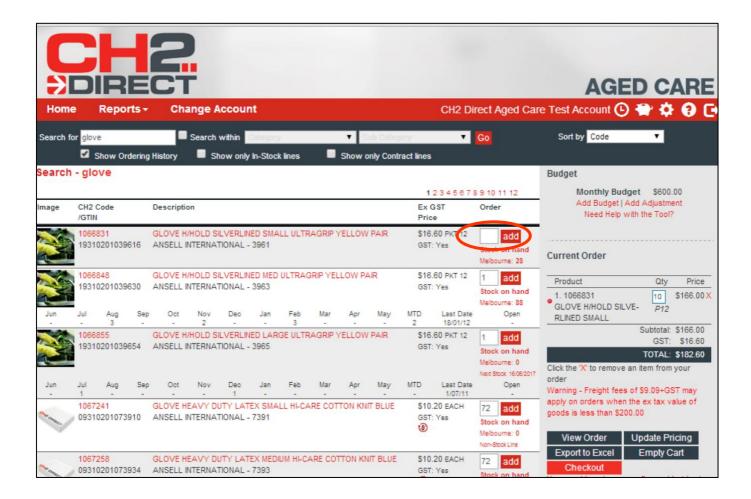

## Placing an Order

Once the required product has been located, change the quantity if necessary and click the **Add** button next to that product. The product will appear in a list under '**Current Order**'.

Continue adding products and when finished, click 'Checkout

Note:

Products can be deleted from the 'Current Order' by clicking on the cross to the right of the product or click **Empty Cart** to delete all items from the cart.