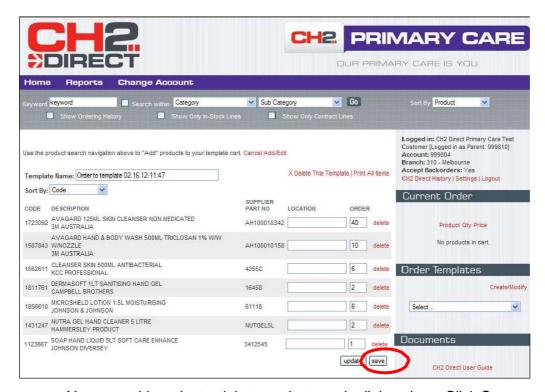

## **Creating a New Order Template**

• Select 'Create/Modify' from beneath the' Template' label

Select 'Create a new one'

CH2 Clifford Hallam Healthcare Page 15 of 37

#### **CH2 Direct Website Customer User**

- Type a meaningful name in the Template Name field
- Select a sort sequence from the drop down list if required and click Next

- Search for products as shown above
- Ament the quantity if require and click add.
- Once all products have been added, click return to template editing then click save