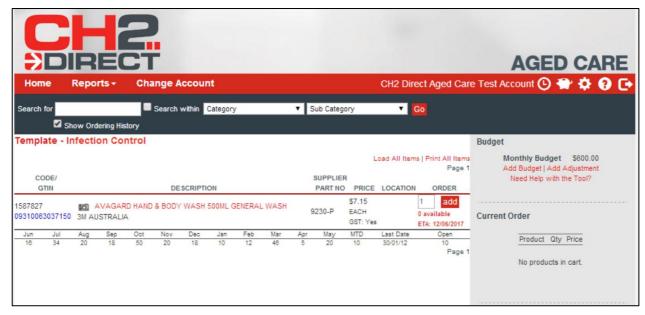

## Using a Template to Place an Order

Select a template from the drop down list.

CH2 Clifford Hallam Healthcare Page 20 of 37

- The template details are then displayed. Alter the quantity if required
- Click 'add' against the required products or select the option to "Load All Items"; these will be added under 'Current Order'