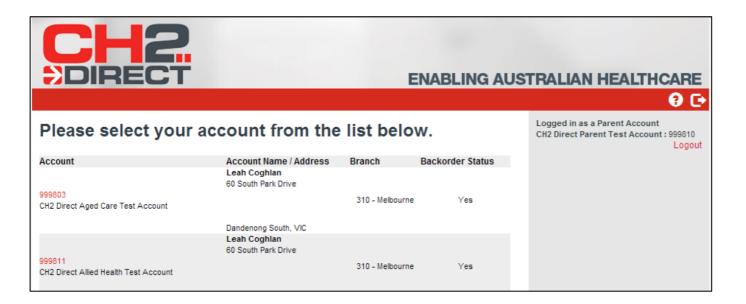

- When logged in as a parent account, all child accounts are listed for your selection as per the below screen shot. Only when a child account has been selected, can you perform searches and place orders.
- When logged in as a single account, this page will not be displayed.