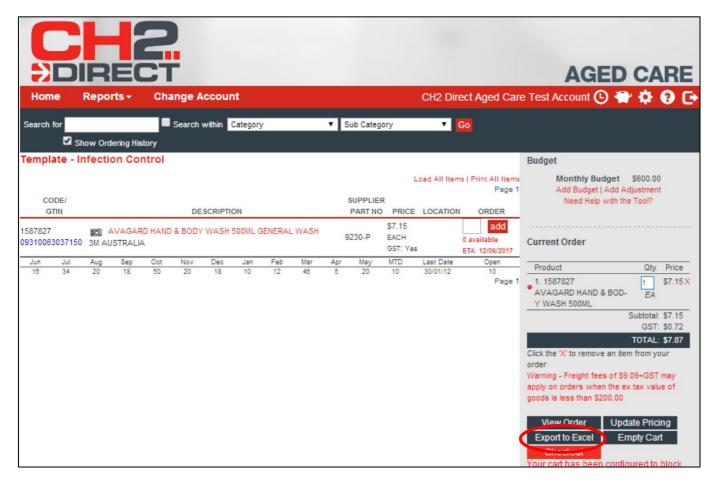

## **Export a Template to Excel**

Select your order template, then click the button to the bottom right of the page "Export to Excel"

CH2 Clifford Hallam Healthcare Page 22 of 37

#### Click Export to MS Excel

Click Open or Save and name the file

CH2 Clifford Hallam Healthcare Page 23 of 37