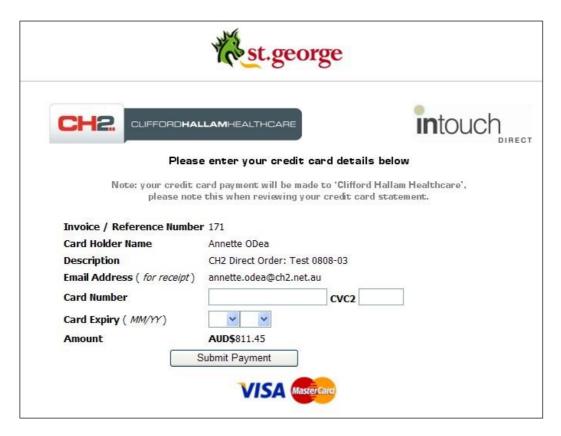

CH2 Clifford Hallam Healthcare Page 13 of 37

your order) and the Card Holders Name; click 'Pay via Credit Card.

Enter your credit card details on the St George payments page and click 'Submit Payment'.

A receipt will be emailed to the customer and displayed on the screen where it can be printed.