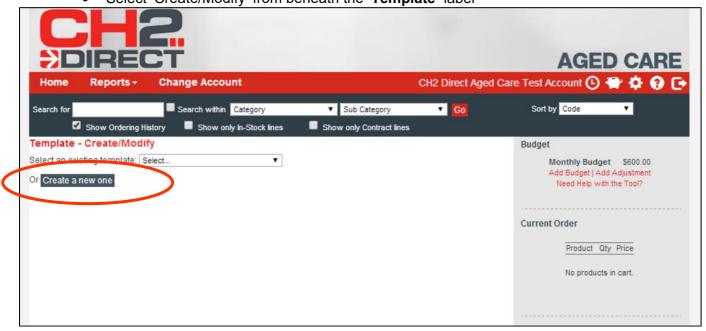

## **Creating a New Order Template**

• Select 'Create/Modify' from beneath the' Template' label

Select 'Create a new one'

CH2 Clifford Hallam Healthcare Page 15 of 37